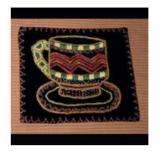

## **Quilt Blocks**

African Design Teacup SKU: QB-19

Butterfly Teacup SKU: QB-18

Floral Teacup SKU: QB-17

Striped Teacup SKU: QB-16

Halloween SKU: QB-10

Pumpkin SKU: QB-11

Ladybug SKU: QB-15