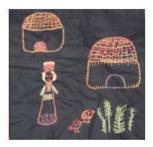

## **African Folklore Embroidery**

3 Ladies SKU: AF-50

2 Girls and Hut SKU: AF-48

Village SKU: AF-49

Elephant Teapot SKU: AF-35

Elephant Basket SKU: AF-52

2 Elephant Teapot SKU: AF-41

African Village SKU: AF-45

Family Village SKU: AF-46

African Huts SKU: AF-37

African Basket SKU: AF-29

Ndebele Dolls SKU: AF-34

Ndebele Village SKU: AF-38

Ndebele Dolls with Hut SKU: AF-36

2 African Village Ladies SKU: AF-40

Ndebele Hut SKU: QB-23