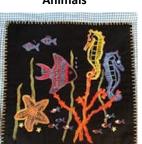

#### In the Ocean

African Folklore Embroidery's basic kits are suitable for beginners, adults and children eight years and older. They are a perfect arts and crafts activity for students in enrichment programs and youth groups. Basic kits can be converted into purses, pillows or wall hanging. Basic Kits are 12" and Super Kits are 17".

Under the Sea SKU: OC-12

Shell SKU: OC-10

Coral SKU: OC-11

Fish SKU: AN-38