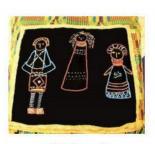

## **African Folklore Embroidery**

3 Ladies SKU: AF-50

2 Girls and Hut SKU: AF-48

Village SKU: AF-49

Elephant Teapot SKU: AF-35

Elephant Basket SKU: AF-52

2 Elephant Teapot SKU: AF-41

African Village SKU: AF-45