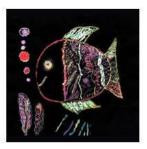

are 17".



**Cupcake Stripes** 

SKU: QB-21

**Cupcake Zig Zag** 

SKU: QB-20

#### Geometric



Geometric Design 1 SKU: GD-01



Geometric Design 2 SKU: GD-02



Geometric Design 3
SKU: GD-03



Geometric Design 4 SKU: GD-04



Geometric Design 5 SKU: GD-05



Geometric Design 6 SKU: GD-06



Geometric Design 7
SKU: GD-07



Geometric Design 8 SKU: GD-08



Geometric Design 9 SKU: GD-09

#### In the Ocean

African Folklore Embroidery's basic kits are suitable for beginners, adults and children eight years and older. They are a perfect arts and crafts activity for students in enrichment programs and youth groups. Basic kits can be converted into purses, pillows or wall hanging. Basic Kits are 12" and Super Kits are 17".



Under the Sea SKU: OC-12



Shell SKU: OC-10



Coral SKU: OC-11



Fish SKU: AN-38

### In the Ocean



Hanukkah Dreidel SKU: JF-21



Shabbat Shalom Challah SKU: JF-22



Shabbat Candlesticks SKU: JF-23



Hanukkah Menorah SKU: JF-20



Hamsa SKU: JF-24

## **Quilt Blocks**



African Design Teacup SKU: QB-19



Butterfly Teacup SKU: QB-18



Floral Teacup SKU: QB-17



Striped Teacup SKU: QB-16



Halloween SKU: QB-10



Pumpkin SKU: QB-11



Ladybug SKU: QB-15



Lion SKU: QB-14



Rhino SKU: QB-13



Zebra SKU: QB-12



Three Birds SKU: QB-26



Cupcake Zig Zag SKU: QB-20



Cupcake Stripes SKU: QB-21



Ndebele Hut SKU: QB-23