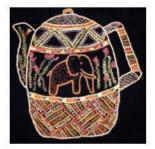

## **African Folklore Embroidery**

3 Ladies SKU: AF-50

2 Girls and Hut SKU: AF-48

Village SKU: AF-49

Elephant Teapot SKU: AF-35

Elephant Basket SKU: AF-52

2 Elephant Teapot SKU: AF-41

African Village SKU: AF-45