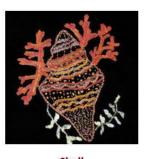

ging. Basic Kits are 12" and Super Kits are 17".



**Cupcake Stripes** 

SKU: QB-21

**Cupcake Zig Zag** 

SKU: QB-20

#### Geometric



Geometric Design 1 SKU: GD-01



Geometric Design 2 SKU: GD-02



Geometric Design 3
SKU: GD-03



Geometric Design 4 SKU: GD-04



Geometric Design 5 SKU: GD-05



Geometric Design 6 SKU: GD-06



Geometric Design 7
SKU: GD-07



Geometric Design 8 SKU: GD-08



Geometric Design 9 SKU: GD-09

#### In the Ocean

African Folklore Embroidery's basic kits are suitable for beginners, adults and children eight years and older. They are a perfect arts and crafts activity for students in enrichment programs and youth groups. Basic kits can be converted into purses, pillows or wall hanging. Basic Kits are 12" and Super Kits are 17".



Under the Sea SKU: OC-12



Shell SKU: OC-10



Coral SKU: OC-11



Fish SKU: AN-38

### In the Ocean



Hanukkah Dreidel SKU: JF-21



Shabbat Shalom Challah SKU: JF-22



Shabbat Candlesticks SKU: JF-23



Hanukkah Menorah SKU: JF-20



Hamsa SKU: JF-24

## **Quilt Blocks**



African Design Teacup SKU: QB-19



Butterfly Teacup SKU: QB-18



Floral Teacup SKU: QB-17



Striped Teacup SKU: QB-16



Halloween SKU: QB-10



Pumpkin SKU: QB-11



Ladybug SKU: QB-15



Lion SKU: QB-14



Rhino SKU: QB-13



Zebra SKU: QB-12



Three Birds SKU: QB-26



Cupcake Zig Zag SKU: QB-20



Cupcake Stripes SKU: QB-21



Ndebele Hut SKU: QB-23