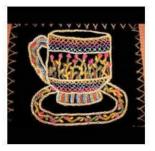

## **Quilt Blocks**

African Design Teacup SKU: QB-19

Butterfly Teacup SKU: QB-18

Floral Teacup SKU: QB-17

Striped Teacup SKU: QB-16

Halloween SKU: QB-10

Pumpkin SKU: QB-11

Ladybug SKU: QB-15