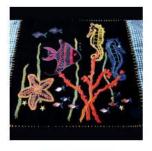

#### In the Ocean

African Folklore Embroidery's basic kits are suitable for beginners, adults and children eight years and older. They are a perfect arts and crafts activity for students in enrichment programs and youth groups. Basic kits can be converted into purses, pillows or wall hanging. Basic Kits are 12" and Super Kits are 17".

Under the Sea SKU: OC-12

Shell SKU: OC-10

Coral SKU: OC-11

Fish SKU: AN-38