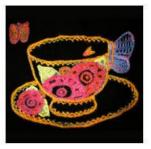

## **Quilt Blocks**

African Design Teacup SKU: QB-19

Butterfly Teacup SKU: QB-18

Floral Teacup SKU: QB-17

Striped Teacup SKU: QB-16

Halloween SKU: QB-10

Pumpkin SKU: QB-11

Ladybug SKU: QB-15