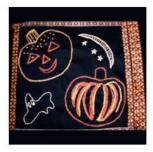

## **Quilt Blocks**

African Design Teacup SKU: QB-19

Butterfly Teacup SKU: QB-18

Floral Teacup SKU: QB-17

Striped Teacup SKU: QB-16

Halloween SKU: QB-10

Pumpkin SKU: QB-11

Ladybug SKU: QB-15