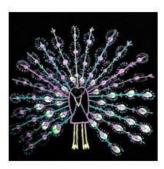

## **Birds**

Dragon Bird SKU: AN-52

Red Bird SKU: AN-28

Four Birds on a Tree SKU: AN-27

Peacock SKU: AN-24

Rooster SKU: AN-23

Tucan SKU: AN-20

Blue Bird SKU: AN-19

Sanufu Bird SKU: AN-35

Ku Ku Bird SKU: AN-37

Woodpecker SKU: AN-36

Owl SKU: AN-42

New Peacock SKU: AN-50