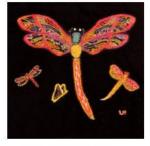

Snail SKU: AN-31

Giraffe with Sun SKU: AN-32

Chameleon SKU: AN-33

Lizard SKU: AN-34

**Dragonfly** SKU: AN-41

New Peacock SKU: AN-50

Ostrich SKU: AN-49